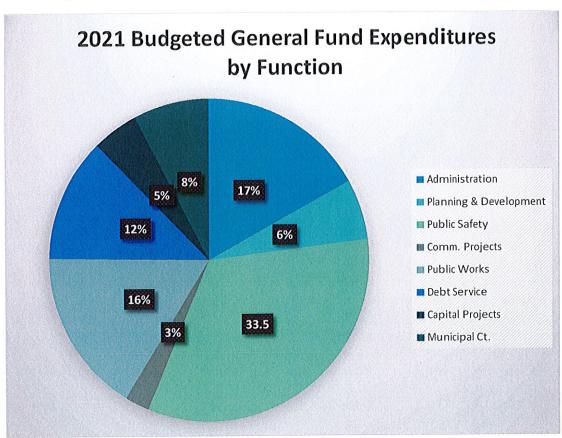

#### **GENERAL FUND EXPENDITURES**

| Administration                   | \$1,145,262       | 17.0%        |
|----------------------------------|-------------------|--------------|
| Planning & Development           | \$ 410,601        | 6.1%         |
| <b>Community Action Projects</b> | \$ 171,500        | 2.5%         |
| Municipal Court                  | \$ 489,805        | <b>7.3</b> % |
| Police                           | \$2,258,713       | 33.5%        |
| Public Works                     | \$1,113,449       | 16.5%        |
| Debt Service                     | \$ 840,812        | 12.5%        |
| Capital Projects-GF              | <u>\$ 320,000</u> | 4.7%         |
| TOTAL                            | \$6,750,141       |              |

The proposed FY 2021 General Fund operating budget of **\$6,750,141** represents a \$18,717 decrease as compared to the FY 2020 amount of \$6,768,858.

As depicted in the chart below, the largest expenditure categories by percentage for General Fund Expenditures are; Public Safety 33.5%, Administration at 17.0% and Public Works 16.5% of the total expenditure budget. Debt service costs remain manageable at 12.5% of total FY 2021 expenditures.

Page 1

General Fund Surplus/(Deficit)

General Fund Expenditures Allocation by Function

| 3945 \$1994 (CASAN 0.2000-29 700000000 CASAN 0.00 CASAN | 2020 Projected 6 | % of Budget | 2021 Budget | % of Budget |
|--------------------------------------------------------------------------------------------------------------------------------------------------------------------------------------------------------------------------------------------------------------------------------------------------------------------------------------------------------------------------------------------------------------------------------------------------------------------------------------------------------------------------------------------------------------------------------------------------------------------------------------------------------------------------------------------------------------------------------------------------------------------------------------------------------------------------------------------------------------------------------------------------------------------------------------------------------------------------------------------------------------------------------------------------------------------------------------------------------------------------------------------------------------------------------------------------------------------------------------------------------------------------------------------------------------------------------------------------------------------------------------------------------------------------------------------------------------------------------------------------------------------------------------------------------------------------------------------------------------------------------------------------------------------------------------------------------------------------------------------------------------------------------------------------------------------------------------------------------------------------------------------------------------------------------------------------------------------------------------------------------------------------------------------------------------------------------------------------------------------------------|------------------|-------------|-------------|-------------|
| Administration                                                                                                                                                                                                                                                                                                                                                                                                                                                                                                                                                                                                                                                                                                                                                                                                                                                                                                                                                                                                                                                                                                                                                                                                                                                                                                                                                                                                                                                                                                                                                                                                                                                                                                                                                                                                                                                                                                                                                                                                                                                                                                                 | 1,102,544        | 18.9%       | 1,145,262   | 17.0%       |
| Planning & Development                                                                                                                                                                                                                                                                                                                                                                                                                                                                                                                                                                                                                                                                                                                                                                                                                                                                                                                                                                                                                                                                                                                                                                                                                                                                                                                                                                                                                                                                                                                                                                                                                                                                                                                                                                                                                                                                                                                                                                                                                                                                                                         | 346,311          | 5.9%        | 410,601     | 6.1%        |
| Public Safety                                                                                                                                                                                                                                                                                                                                                                                                                                                                                                                                                                                                                                                                                                                                                                                                                                                                                                                                                                                                                                                                                                                                                                                                                                                                                                                                                                                                                                                                                                                                                                                                                                                                                                                                                                                                                                                                                                                                                                                                                                                                                                                  | 2,043,204        | 35.1%       | 2,258,713   | 33.5%       |
| Municipal Court                                                                                                                                                                                                                                                                                                                                                                                                                                                                                                                                                                                                                                                                                                                                                                                                                                                                                                                                                                                                                                                                                                                                                                                                                                                                                                                                                                                                                                                                                                                                                                                                                                                                                                                                                                                                                                                                                                                                                                                                                                                                                                                | 454,848          | 7.8%        | 489,805     | 7.3%        |
| Community Development Projects                                                                                                                                                                                                                                                                                                                                                                                                                                                                                                                                                                                                                                                                                                                                                                                                                                                                                                                                                                                                                                                                                                                                                                                                                                                                                                                                                                                                                                                                                                                                                                                                                                                                                                                                                                                                                                                                                                                                                                                                                                                                                                 | 24,500           | 0.4%        | 171,500     | 2.5%        |
| Public Works                                                                                                                                                                                                                                                                                                                                                                                                                                                                                                                                                                                                                                                                                                                                                                                                                                                                                                                                                                                                                                                                                                                                                                                                                                                                                                                                                                                                                                                                                                                                                                                                                                                                                                                                                                                                                                                                                                                                                                                                                                                                                                                   | 1,011,614        | 17.4%       | 1,113,449   | 16.5%       |
| Debt Service                                                                                                                                                                                                                                                                                                                                                                                                                                                                                                                                                                                                                                                                                                                                                                                                                                                                                                                                                                                                                                                                                                                                                                                                                                                                                                                                                                                                                                                                                                                                                                                                                                                                                                                                                                                                                                                                                                                                                                                                                                                                                                                   | 701,677          | 12.0%       | 840,812     | 12.5%       |
| Capital Projects                                                                                                                                                                                                                                                                                                                                                                                                                                                                                                                                                                                                                                                                                                                                                                                                                                                                                                                                                                                                                                                                                                                                                                                                                                                                                                                                                                                                                                                                                                                                                                                                                                                                                                                                                                                                                                                                                                                                                                                                                                                                                                               | 140,325          | 2.4%        | 320,000     | 4.7%        |
|                                                                                                                                                                                                                                                                                                                                                                                                                                                                                                                                                                                                                                                                                                                                                                                                                                                                                                                                                                                                                                                                                                                                                                                                                                                                                                                                                                                                                                                                                                                                                                                                                                                                                                                                                                                                                                                                                                                                                                                                                                                                                                                                | 5,825,023        | 100.0%      | 6,750,142   | 100.0%      |