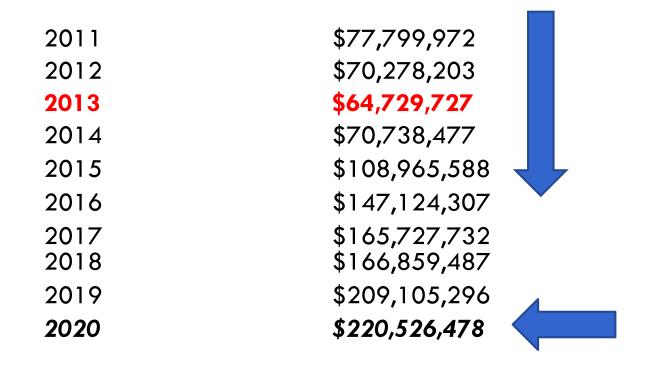

# Clarkston lost 30% of its Gross Digest between 2010 and 2013

Clarkston Gross Digest has increased by 240% Between 2013 and 2019

| Fiscal Year | Millage Rate   |
|-------------|----------------|
| 2010        | 11.313         |
| 2011        | 14.00          |
| 2012        | 17.95          |
| 2013        | 17.95          |
| 2014        | 21.11          |
| 2015        | 17.11          |
| 2016        | 15.89          |
| 2017        | 15.89          |
| 2018        | 15.89          |
| 2019        | 15.89          |
| 2020        | 15.89          |
| 2021        | 15.89 PROPOSED |