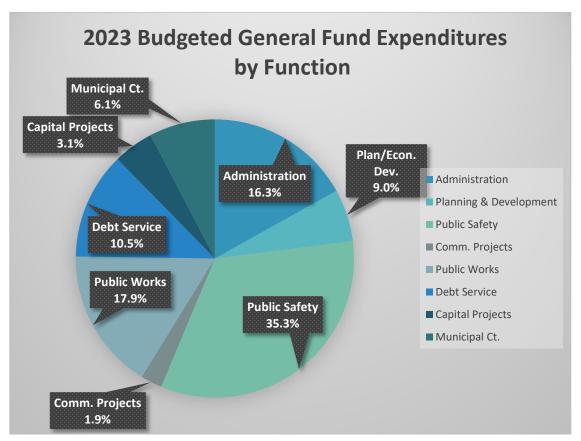

#### **ADMINISTRATION 5.0 Full-Time Equivalents (FTE)**

STAFF: City Manager, City Clerk, Finance Director, Accountant, Administrative Coordinator

Total expenditures in the Administration Department have decreased from \$1,201,939 in FY 2022 to \$1,192,821, a decrease of \$9,118 proposed for FY 2023. The Administration Department budget represents 16.3% of the total General Fund Budget.

Expenditures in the Police Department are budgeted at \$2,585,597 for FY 2023 compared to \$2,395,918 in FY 2022 representing an overall increase of \$189,679 or 8% from FY 2022. The Police department budget for FY 2023 represents 35.3% of the total General Fund budget.

#### STAFF: Chief Court Clerk, (1) Court Clerk, Records Clerk

Expenditures in Municipal Court department are budgeted at \$448,204 for FY 2023 compared to \$489,559 in FY2022 representing an overall decrease of \$41,355 from FY 2022. The Municipal Court budget for FY 2023 represents 6.1% of the total General Fund budget. The budget decrease was primarily due to the not funding one vacant court clerk position due to declines in court caseloads and hiring of a TAC records clerk in the Police Department for FY2023. Overall fines revenues are expected to continue to decrease in FY2023.

## STAFF: Public Works Director, Public Works Manager, (4) Laborers, (2) Equipment Operators, (1) CDL Drivers, (2) Crew Leaders

The FY2023 operating budget for Public Works, Building & Grounds and Parks is \$1,012,836 versus 939,493, in FY 2022 and represents 17.9% of the total General Fund Expenditures budget. We have also budgeted the following capital expenditure items for Public Works in FY 2022 to include two (1) new Ford F-150 crew cab pickup trucks (\$48,560) to replace a 2008 model. We have also budgeted \$90,000 for improvements at the Public Works facility in the Stormwater Fund for land upgrade of donated property. We are also adding a part-time Park Ranger position to Public Works for FY2023.

contract with a third-party vendor to assist staff with providing construction plan review and additional after hours compliance enforcement (by the police department).

The recommended FY2023 budget for Planning and Development is \$657,431 versus \$487,900 in FY 2022, an increase of \$169,531 primarily due to the addition of the City Engineer position. The FY 2023 Planning and Economic Development budget represents 9% of the total General Fund Expenditures budget.

Community Development projects budgeted at \$137,000 represent 1.9% of total general fund expenditures.

The FY 2023 General Fund appropriation for Debt Service is \$766,568 compared to \$743,179 budgeted in FY 2022. Debt Service Payments represent 10.4% of total general fund expenditures.

As depicted in the chart below, the largest expenditure categories by percentage for General Fund Expenditures are Public Safety 35.1%, Public Works at 17.9%, Administration at 16.2% of the total expenditure budget. Debt service costs remain manageable at 10.4% of total FY 2023 expenditures.

#### General Fund Expenditures Allocation by Function

|                                | 2020 Projected % | of Budget | 2021 Budget | % of Budget |
|--------------------------------|------------------|-----------|-------------|-------------|
| Administration                 | 1,178,232        | 17.9%     | 1,192,821   | 16.3%       |
| Planning & Development         | 411,250          | 6.2%      | 657,431     | 9.0%        |
| Public Safety                  | 2,323,879        | 35.2%     | 2,585,597   | 35.3%       |
| Municipal Court                | 424,049          | 6.4%      | 448,204     | 6.1%        |
| Community Development Projects | 57,000           | 0.9%      | 137,000     | 1.9%        |
| Public Works                   | 1,174,098        | 17.8%     | 1,310,985   | 17.9%       |
| Debt Service                   | 743,179          | 11.3%     | 766,568     | 10.5%       |
| Capital Projects               | 281,684          | 4.3%      | 229,803     | 3.1%        |
|                                | 6,593,371        | 100.0%    | 7,328,409   | 100.0%      |