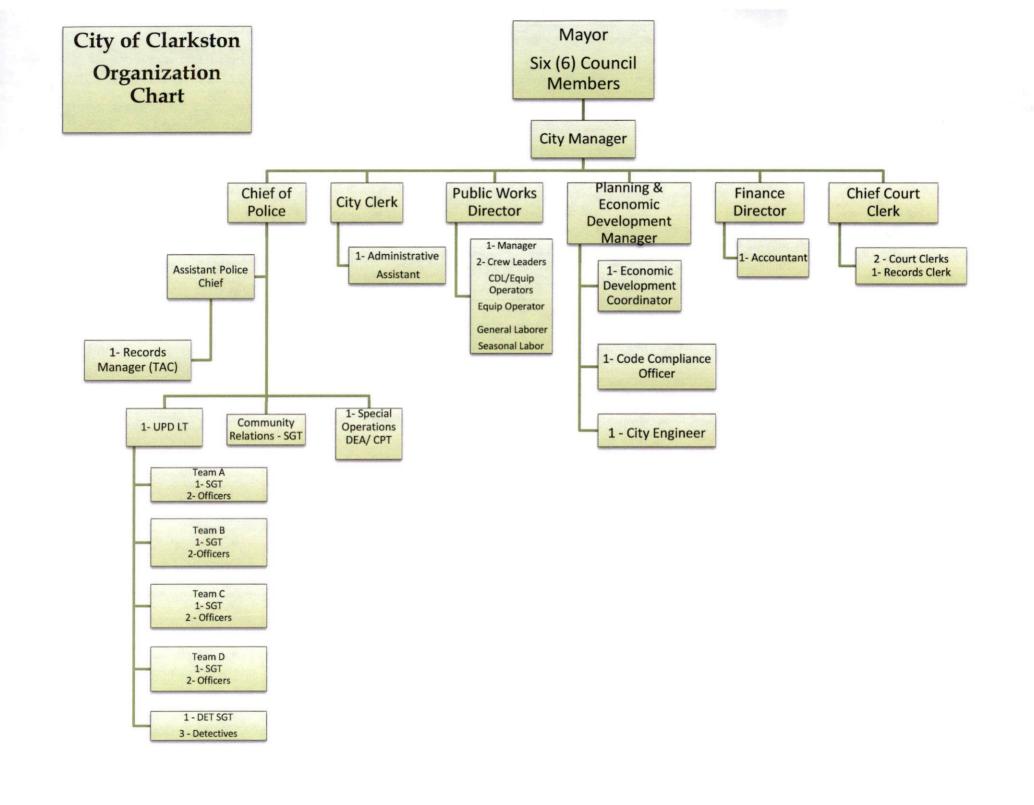

# City Administrative and Staff for Budget Process

Shawanna N. Qawiy
City Manager

Dan Defnall
Finance Director

#### **ADMINISTRATION 5.0 Full-Time Equivalents (FTE)**

STAFF: City Manager, City Clerk, Finance Director, Accountant, Administrative Coordinator

Total expenditures in the Administration Department have decreased from \$1,201,939 in FY 2022 to \$1,192,821, a decrease of \$9,118 proposed for FY 2023. The Administration Department budget represents 16.3% of the total General Fund Budget.

#### POLICE – 22.0 FTE

STAFF: Police Chief, Assistant Police Chief, Captain DEA Task Force, Lt- Uniform Patrol, (4) Sergeants for Patrol, (9) Patrol Officers, (3) CID Staff, (1) Sergeant/State Certification, (1) TAC Records Clerk

Full-time personnel is a Police Chief responsible for the management of the department, an Assistant Chief who commands the operational uniform and criminal investigations divisions, one (1) Sergeant who serves as the department's accreditation and state certification manager and will also serve as the department's training officer to insure all personnel meet P.O.S.T certification requirements and (1) Captain that is currently assigned to a DEA Task force, one (1) Lieutenant who serves as the uniform patrol commander, three (3) detectives, and nine (9) patrol officers, four (4) Sergeants for patrol, and the new position of a TAC records clerk.

#### PUBLIC WORKS/BUILDING & GROUNDS/ PARKS 11.6 FTE

## STAFF: Public Works Director, Public Works Manager, (4) Laborers, (2) Equipment Operators, (1) CDL Drivers, (2) Crew Leaders

The FY2023 operating budget for Public Works, Building & Grounds and Parks is \$1,012,836 versus 939,493, in FY 2022 and represents 17.9% of the total General Fund Expenditures budget. We have also budgeted the following capital expenditure items for Public Works in FY 2022 to include two (1) new Ford F-150 crew cab pickup trucks (\$48,560) to replace a 2008 model. We have also budgeted \$90,000 for improvements at the Public Works facility in the Stormwater Fund for land upgrade of donated property. We are also adding a part-time Park Ranger position to Public Works for FY2023.

#### PLANNING/ECONOMIC & DEVELOPMENT – 4.0 FTE

STAFF: Planning/Economic Development Manager, City Engineer, Code Compliance Officer, Economic Development Coordinator

The Planning/Economic and Development department is responsible for all zoning, plan review, building inspection and permitting functions. The Planning & Development Manager has been assigned to manage the activities of our technical consultants associated with these activities in addition to providing technical assistance to the Planning and Zoning Board, Mayor and City Council, and the City Manager. Professional fees for zoning, planning, and building Inspection services are currently budgeted in this department. The City has added a new City Engineer position for FY2023 to assist the city and department with development reviews and project management for existing and new or future development projects to come into