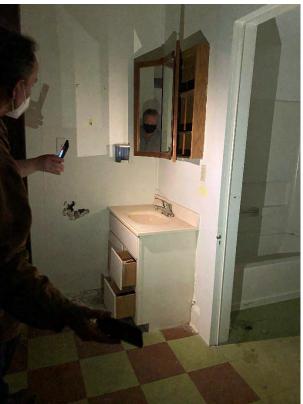

(View of Front, Interior at Foyer, at Main Structure)

(View of Interior)

(View of Interior, Kitchen, Addition 1 & 2)

(View of Interior,- tile flooring with mastic containing asbestos

(View of Interior, Room 3 - Bathroom in the room)