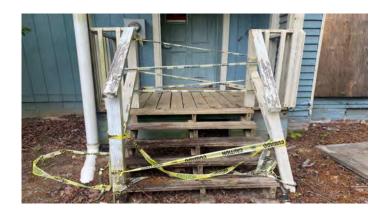

Site Visit 04.27.2024 CIS

(View of North Façade, Front)

Site Visit 04.27.2024 CIS

(View of North West Front Porch)

Site Visit: 04.27.2024 CIS

(View of North East Front Porch).

(View of North East Front Porch) / (North East Façade)