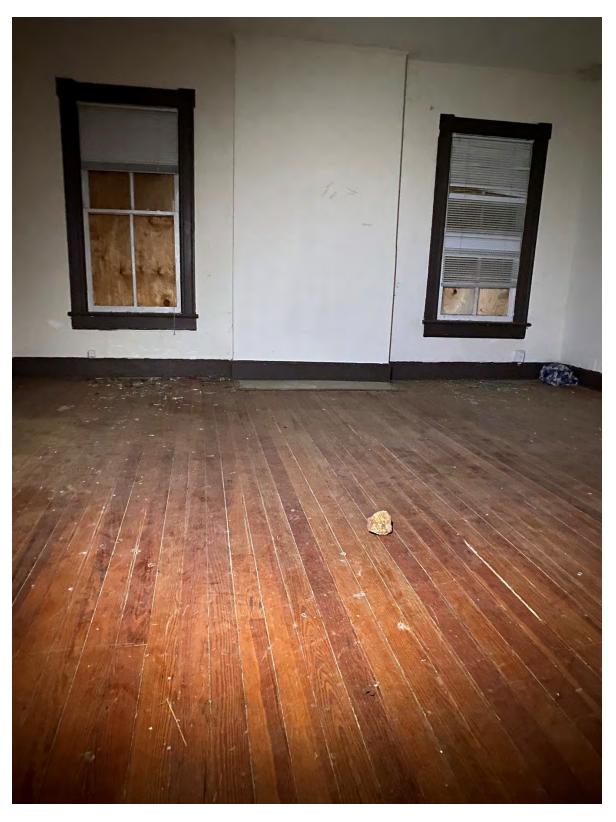

(View of Front, Interior at Foyer, at Main Structure)

(View of Interior)

(View of Interior, Kitchen, Addition 1 & 2)

(View of Interior,- tile flooring with mastic containing asbestos

(View of Interior, Room 3 - Bathroom in the room)