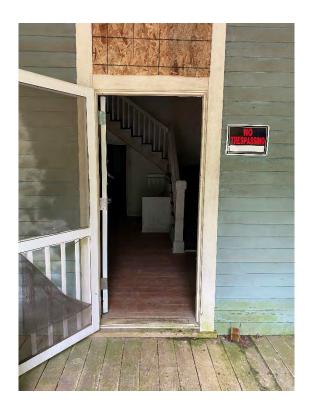

(View of East Facade)

(View of East Facade)

(View of East Façade, at porch and porch foundation):

(View of East Façade, at porch and porch foundation):

Brick Foundation rear facade

(west side view)

(View of Front Door, on North

(View of Front, Interior at Foyer, at Main Structure)

(View of Interior)

(View of Interior, Kitchen, Addition 1 & 2)

(View of Interior,- tile flooring with mastic containing asbestos

(View of Interior, Room 3 - Bathroom in the room)