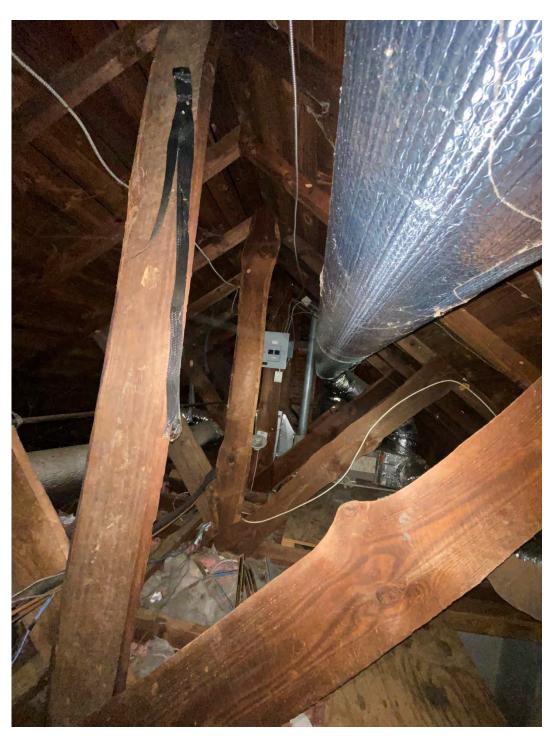

Site Visit 04.27.2024 CIS



(View of North Façade, Front)

Site Visit 04.27.2024 CIS



(View of North West Front Porch)

Site Visit: 04.27.2024 CIS



(View of North East Front Porch).





(View of North East Front Porch) / (North East Façade)



(View of East Facade)



(View of East Facade)





(View of East Façade, at porch and porch foundation):





(View of East Façade, at porch and porch foundation):



Brick Foundation rear facade



(west side view)





(View of Front Door, on North



(View of Front, Interior at Foyer, at Main Structure)



(View of Interior)



(View of Interior, Kitchen, Addition 1 & 2)





(View of Interior,- tile flooring with mastic containing asbestos





(View of Interior, Room 3 - Bathroom in the room)



(View of Interior, attic)