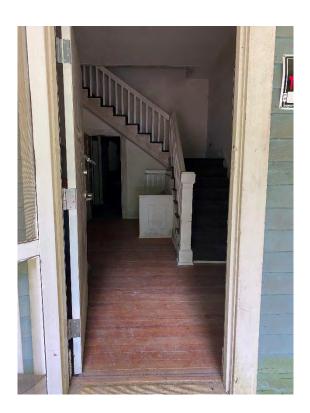

(View of Front, Interior at Foyer, at Main Structure)

(View of Interior)

(View of Interior, Kitchen, Addition 1 & 2)

(View of Interior,- tile flooring with mastic containing asbestos

(View of Interior, Room 3 - Bathroom in the room)