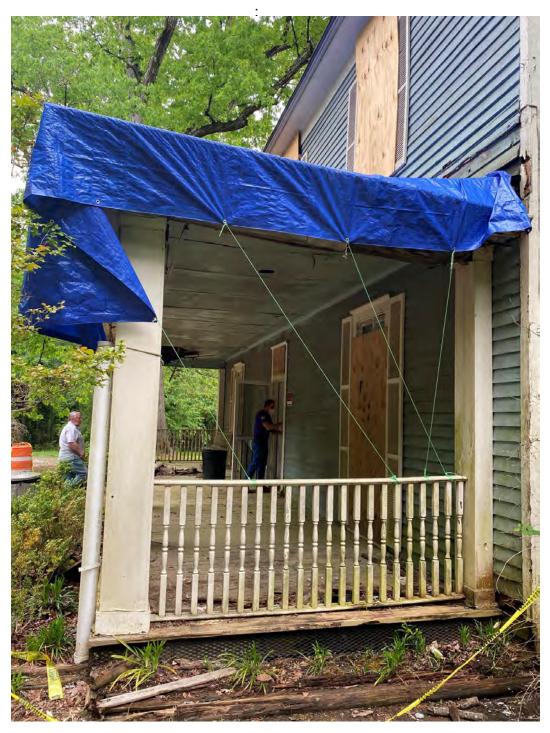

Site Visit 04.27.2024 CIS

(View of North Façade, Front)

Site Visit 04.27.2024 CIS

(View of North West Front Porch)

Site Visit: 04.27.2024 CIS

(View of North East Front Porch).

(View of North East Front Porch) / (North East Façade)