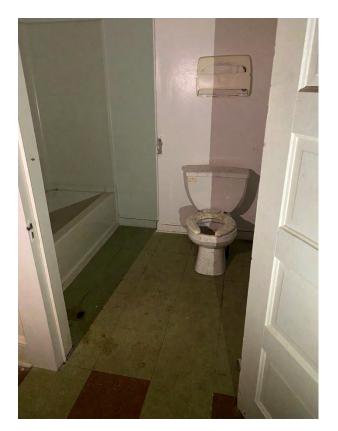

(View of Front, Interior at Foyer, at Main Structure)

(View of Interior)

(View of Interior, Kitchen, Addition 1 & 2)

(View of Interior,- tile flooring with mastic containing asbestos

(View of Interior, Room 3 - Bathroom in the room)