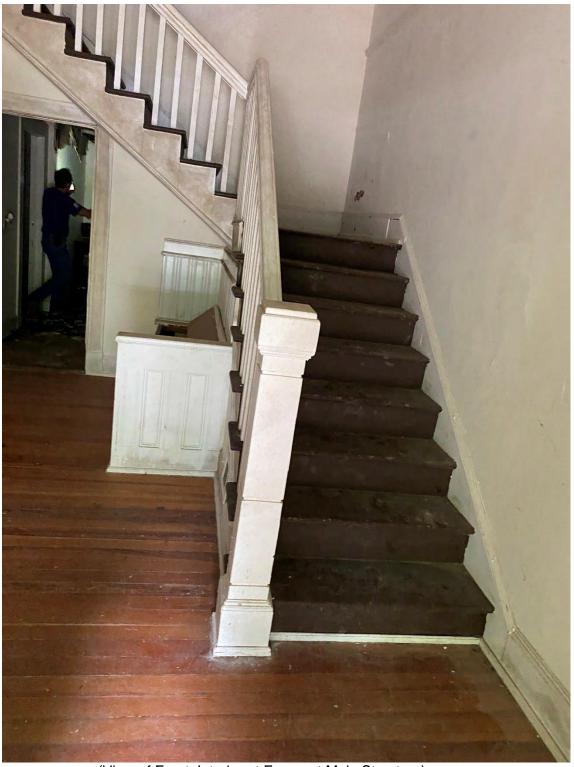

(View of Front, Interior at Foyer, at Main Structure)

(View of Interior)

(View of Interior, Kitchen, Addition 1 & 2)

(View of Interior,- tile flooring with mastic containing asbestos

(View of Interior, Room 3 - Bathroom in the room)