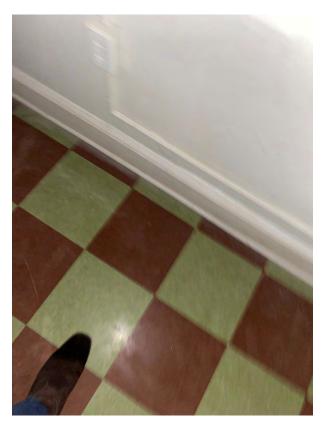

(View of Front, Interior at Foyer, at Main Structure)

(View of Interior)

(View of Interior, Kitchen, Addition 1 & 2)

(View of Interior,- tile flooring with mastic containing asbestos

(View of Interior, Room 3 - Bathroom in the room)