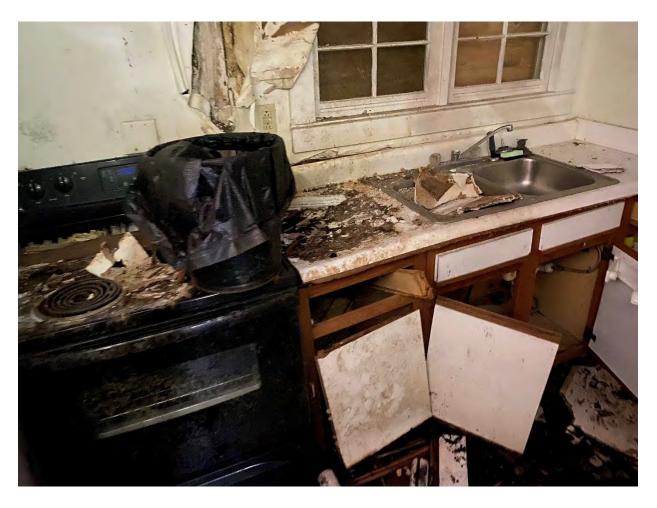

(View of Front, Interior at Foyer, at Main Structure)

(View of Interior)

(View of Interior, Kitchen, Addition 1 & 2)

(View of Interior,- tile flooring with mastic containing asbestos

(View of Interior, Room 3 - Bathroom in the room)