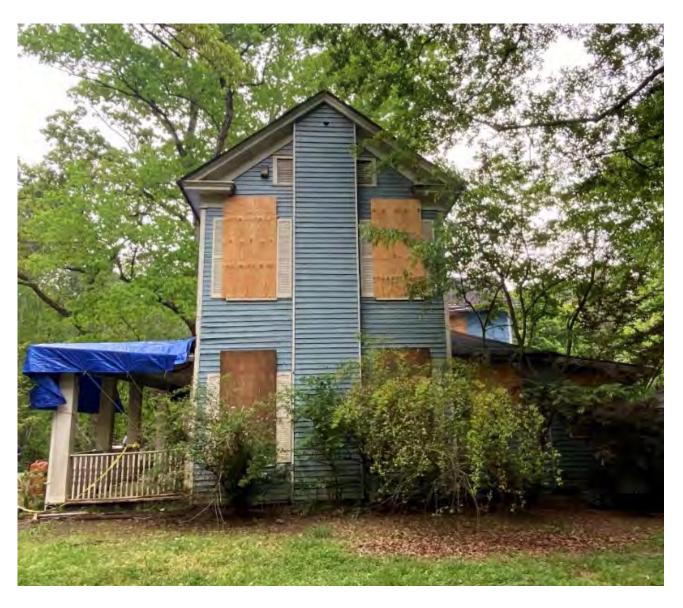

(View of East Facade)

(View of East Facade)

(View of East Façade, at porch and porch foundation):

(View of East Façade, at porch and porch foundation):

Brick Foundation rear facade

(west side view)

(View of Front Door, on North